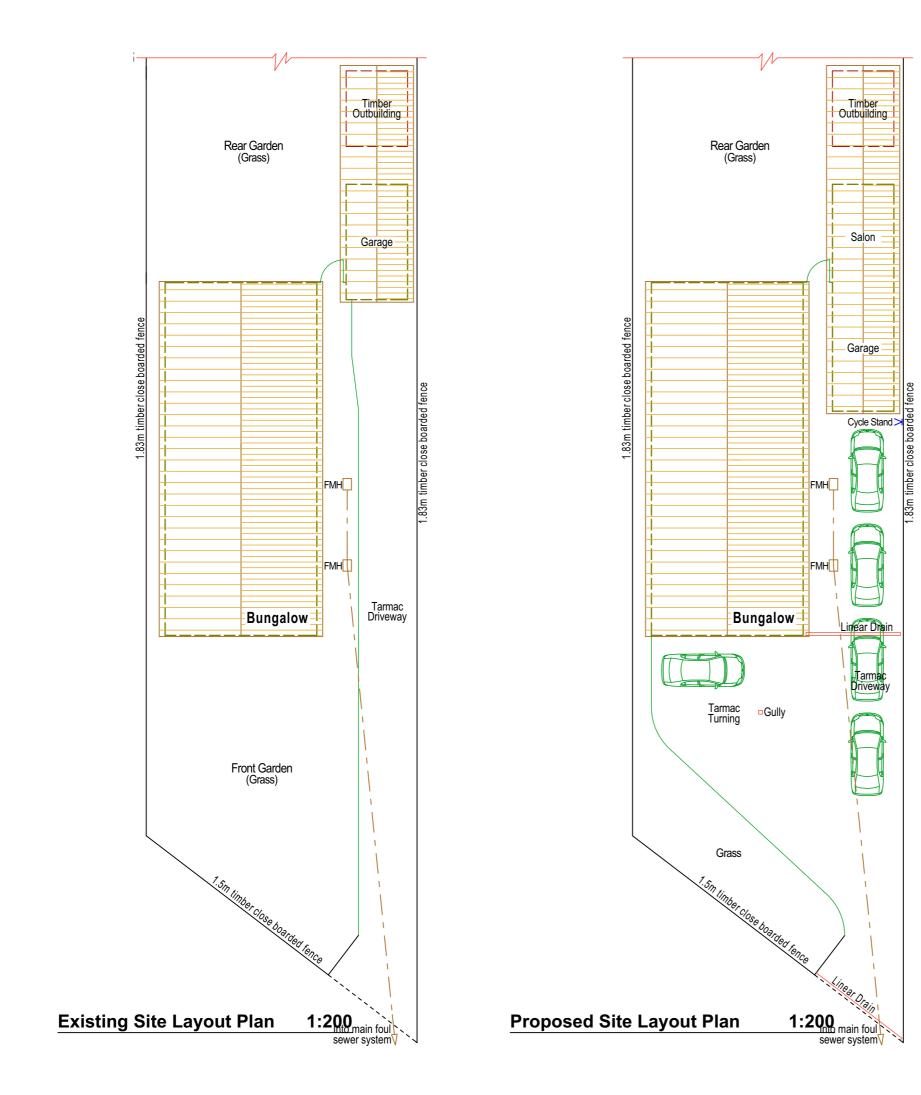

- (a) <u>Page 51 Block Plan</u> the incorrect version of the Block Plan was included within the agenda papers and the correct version of this Block Plan is now attached to this letter.
- (b) <u>Page 53 Photograph</u> please disregard this photograph as it is not in connection with this planning application.

District Offices • College Heath Road • Mildenhall Bury St Edmunds • Suffolk • IP28 7EY www.westsuffolk.gov.uk This page is intentionally left blank

Client

Site

Drawing

Page 1

Rev.B / 18.08.16 / krw Proposed plan amended to include: Vehicular turning area.
Surface water driveway drainage. - Cars indicated. Rev.A / 02.06.16 / krw

Foul drainage added.

This drawing and information within it is the sole property of ShanRye Architectural and Surveying Services and must not be used for reproduction. Please do not scale this drawing. Scales are for guidance only and given dimensions must be used. VE Architectural and Surveying Services

### Mr.J.Button

Weston, Milburn Drove, Moulton.

# Project Proposed Outbuilding Extension and Change of Use

Site Layout Plans Drawing Size A3 Date June 2016

Scale(s) 1:200 Drawing no. 146/2/02/B

This page is intentionally left blank